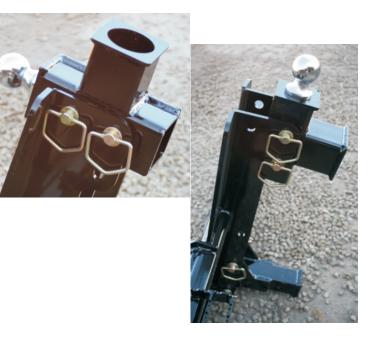

## Features:

- Enables your skid steer to pick up any gooseneck with a 2-5/16" ball, king pin, or bumper hitch trailer with a standard receiver or pintle hitch for easy shunting
- Universal mount plate fits any skid steer, tractor or loader with a universal skid steer mount
- Removable hitch pins allow operator to change hitch receiver quickly and easily
- Low receiver position allows for excellent visibility and easy cab access
- Hitch receiver allows for 1" shank trailer hitch ball
- 1 Year Warranty Manufacturer's Defect
- Heavy duty construction and Powder coat finish