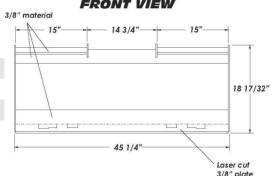

## Skid Steer Mounts (UQA & UQA-SB)

- Heavy Duty 3/8" plate used for the top lip of the universal skid steer mount plates
- Grid-Lock Manufacturing makes this plate the best built in the business
- Plate comes assembled and ready to be welded on to what ever attachment you desire
- Components are laser cut to ensure accuracy
- All plates are unpainted
- Open back and solid back plates available

## **Specifications:**

| Model # | Mount           | Style      | <u>Width</u> | <u>Height</u> | <u>Weight</u> |
|---------|-----------------|------------|--------------|---------------|---------------|
| UQA     | Skid Steer      | Open Back  | 42.25"       | 18.8"         | 60 lbs        |
| UQA-SB  | Skid Steer      | Solid Back | 42.25"       | 18.8"         | 90 lbs        |
| UQA-ALO | ALO/Euro/Global | Open Back  | 45"          | 18.5"         | 60 lbs        |