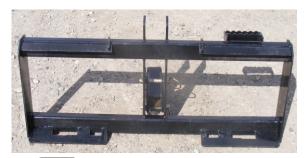

## Features:

- Enables your skid steer to pick up any ball or pintle hitch trailer for easy shunting
- Fits any skid steer, tractor or loader with a universal skid steer mount
- Removable hitch pin allows operator to change hitch receiver quickly and easily
- Low receiver position allows for excellent visibility and easy cab access
- Hitch receiver allows for 1" shank trailer hitch ball (trailer hitch ball not included)
- 1 Year Warranty Manufacturer's Defect
- Heavy Duty construction and Powder coat finish

## **Specifications:**

| Model # | <u>Width</u> | <b>Height</b> | Weight  |
|---------|--------------|---------------|---------|
| THA-500 | 45-1/2"      | 18-3/4"       | 135 lbs |