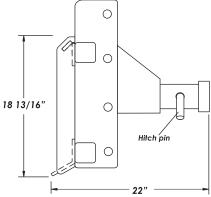

## Features:

- Enables your skid steer to pick up any ball or pintle hitch trailer for easy shunting
- Fits any skid steer, tractor or loader with a universal skid steer mount
- Removable hitch pin allows operator to change hitch receiver quickly and easily
- Low receiver position allows for excellent visibility and easy cab access
- Hitch receiver allows for 1" shank trailer hitch ball (trailer hitch ball not included)
- 1 Year Warranty Manufacturer's Defect
- Heavy Duty construction and Powder coat finish

## **Specifications:**

| Model # | <u>Width</u> | <b>Height</b> | Weight  |
|---------|--------------|---------------|---------|
| THA-500 | 45-1/2"      | 18-3/4"       | 135 lbs |