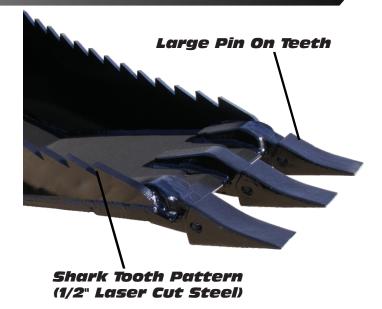

## Features:

- For use with any skid steer, tractor or loader with a universal skid steer mount
- The Stump Removal Bucket is an excellent solution for digging out stumps, roots and rocks
- The Heal-Boom Design allows the operator to use a massive amount of leverage to pry out stubborn objects by wedging the tip of the bucket under the stump and then pushing down on the loader arms
- Side plates are laser cut from 1/2" plate and have a shark-tooth pattern cut into them to increase holding and cutting power
- The SRB-1200 can also be used as a trenching tooling
- Bucket is 12" wide at the tip and features 3 pin on, replaceable teeth
- 1 Year Warranty Manufacturer's Defect
- Heavy duty construction and Powder coat finish