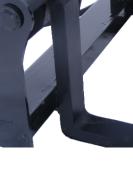

## Features:

- Fits skid steers and loaders with a universal mount
- Ideal for fast and safe moving of rig mats and concrete barricades
- Shaft mounted 60" tines with a 6000 lbs lift capacity
- Tines are mounted on a 2" top shaft and a bottom rail hook. **Tines can be adjusted** across the 16" shaft
- 42" grapple opening
- The grapple is powered by two 3" hydraulic rams
- Grapple arms are constructed of 3/8" QT 100 plate.
- Grapple towers are made from 1/2" QT 100 plate
- Heavy duty 4" x 4" top frame bar
- All pins are 1-1/4" in diameter, zinc dipped and serviceable
- Wide carriage adds load stability
- Wide grapple opening allows the RMG-6000 to also be used as a conventional pallet fork
- 1 Year Warranty Manufacturer's Defect
- Heavy duty construction and Powder coat finish