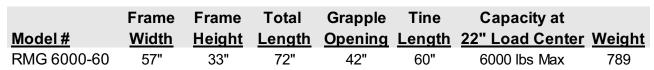

- Fits skid steers and loaders with a universal mount
- Ideal for fast and safe moving of rig mats and concrete barricades
- Shaft mounted 60" tines with a 6000 lbs lift capacity
- Tines are mounted on a 2" top shaft and a bottom rail hook. **Tines can be adjusted** across the 16" shaft
- 42" grapple opening
- The grapple is powered by two 3" hydraulic rams
- Grapple arms are constructed of 3/8" QT 100 plate.
- Grapple towers are made from 1/2" QT 100 plate
- Heavy duty 4" x 4" top frame bar
- All pins are 1-1/4" in diameter, zinc dipped and serviceable
- Wide carriage adds load stability
- Wide grapple opening allows the RMG-6000 to also be used as a conventional pallet fork
- 1 Year Warranty Manufacturer's Defect
- Heavy duty construction and Powder coat finish

## **Specifications**