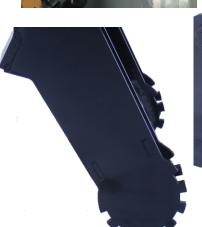

## Features:

- Fits skid steers and loaders with a universal mount
- Ideal for fast and safe moving of rig mats and concrete barricades
- Shaft mounted 60" tines with a 6000 lbs lift capacity
- Tines are mounted on a 2" top shaft and a bottom rail hook. **Tines can be adjusted** across the 16" shaft
- 42" grapple opening
- The grapple is powered by two 3" hydraulic rams
- Grapple arms are constructed of 3/8" QT 100 plate.
- Grapple towers are made from 1/2" QT 100 plate
- Heavy duty 4" x 4" top frame bar
- All pins are 1-1/4" in diameter, zinc dipped and serviceable
- Wide carriage adds load stability
- Wide grapple opening allows the RMG-6000 to also be used as a conventional pallet fork
- 1 Year Warranty Manufacturer's Defect
- Heavy duty construction and Powder coat finish