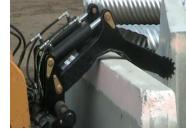

## Features:

- Fits skid steers and loaders with a universal mount
- Ideal for fast and safe moving of rig mats and concrete barricades
- Shaft mounted 60" tines with a 6000 lbs lift capacity
- Tines are mounted on a 2" top shaft and a bottom rail hook. **Tines can be adjusted** across the 16" shaft
- 42" grapple opening
- The grapple is powered by two 3" hydraulic rams
- Grapple arms are constructed of 3/8" QT 100 plate.
- Grapple towers are made from 1/2" QT 100 plate
- Heavy duty 4" x 4" top frame bar
- All pins are 1-1/4" in diameter, zinc dipped and serviceable
- Wide carriage adds load stability
- Wide grapple opening allows the RMG-6000 to also be used as a conventional pallet fork
- 1 Year Warranty Manufacturer's Defect
- Heavy duty construction and Powder coat finish