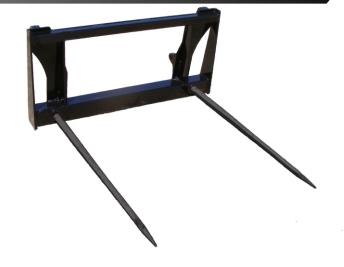

## Features:

- Designed for fast and efficient bale handling
- Two mounts to choose from: ALO/Euro/Global or universal skid steer
- Features two 44" long, tapered Kverneland tines
- Tapered tines reduce drag allowing for better bale penetration and an easy release
- Tines bolt-on allowing for ease of replacement
- Handles bales up to 2000 lbs
- 1 Year Warranty Manufacturer's Defect
- Heavy duty construction and Powder coat finish

## Specifications:

| Model #         | # of Tines | Frame Width | Frame Height | Weight  | <b>Max Lift Capacity</b> | <u>Mount</u>         |
|-----------------|------------|-------------|--------------|---------|--------------------------|----------------------|
| <b>RBF 2000</b> | 2          | 46"         | 22"          | 200 lbs | 2000 lbs                 | Universal Skid Steer |
| RBF ALO         | 2          | 42.25"      | 22.375"      | 220 lbs | 2000 lbs                 | Euor/ALO/Global      |