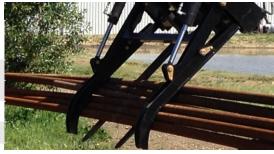

## Features:

- For use with any skid steer, tractor or loader with a universal skid steer mount
- Ideal for fast and safe handling of pipe and other material
- Capable of handling 2" to 24" pipe
- Scissor Action Grapple allows tines and arms to manually adjust to an array of pipe
- Wide carriage provides extra load stability
- Grapple opens up to allow the attachment to be used as a conventional pallet fork
- Back mast is laser cut from 3/16" plate to provide visibility and added safety
- Adjustable tines are shaft mounted at the top and available in 48" or 60" with a 5500 lbs lift capacity
- 1 Year Warranty Manufacturer's Defect
- Heavy duty construction and Powder coat finish

Self-Adjusting Scissor Action Grapple