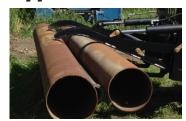

## Features:

- For use with any skid steer, tractor or loader with a universal skid steer mount
- Ideal for fast and safe handling of pipe and other material
- Capable of handling 2" to 24" pipe
- Scissor Action Grapple allows tines and arms to manually adjust to an array of pipe
- Wide carriage provides extra load stability
- Grapple opens up to allow the attachment to be used as a conventional pallet fork
- Back mast is laser cut from 3/16" plate to provide visibility and added safety
- Adjustable tines are shaft mounted at the top and available in 48" or 60" with a 5500 lbs lift capacity
- 1 Year Warranty Manufacturer's Defect
- Heavy duty construction and Powder coat finish