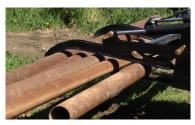

## Features:

- For use with any skid steer, tractor or loader with a universal skid steer mount
- Ideal for fast and safe handling of pipe and other material
- Capable of handling 2" to 24" pipe
- Scissor Action Grapple allows tines and arms to manually adjust to an array of pipe
- Wide carriage provides extra load stability
- Grapple opens up to allow the attachment to be used as a conventional pallet fork
- Back mast is laser cut from 3/16" plate to provide visibility and added safety
- Adjustable tines are shaft mounted at the top and available in 48" or 60" with a 5500 lbs lift capacity
- 1 Year Warranty Manufacturer's Defect
- Heavy duty construction and Powder coat finish