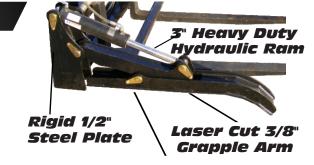

## Features:

- For use with any skid steer, tractor or loader with a universal skid steer mount
- Ideal for fast and safe handling of pipe and other material
- Capable of handling 2" to 24" pipe
- Scissor Action Grapple allows tines and arms to manually adjust to an array of pipe
- Wide carriage provides extra load stability
- Grapple opens up to allow the attachment to be used as a conventional pallet fork
- Back mast is laser cut from 3/16" plate to provide visibility and added safety
- Adjustable tines are shaft mounted at the top and available in 48" or 60" with a 5500 lbs lift capacity
- 1 Year Warranty Manufacturer's Defect
- Heavy duty construction and Powder coat finish

Self-Adjusting Scissor Action Grapple