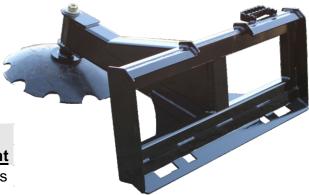

## Features:

- For use with any skid steer, tractor or loader with a universal skid steer mount
- The IS-24 is an excellent tool for the removal of hard-packed snow and ice from driveways, parking lots and bike paths
- The versatile tool is also excellent for the removal of ceramic tile, laminate flooring or glued carpet
- The Ice Scraper is built to stand up to the demands of commercial customers. Laser cut 3/8" plate, main pivot pin gussets. Heavy main frame made from 4" x 6" steel tube
- The scraper blade is 24" diameter x 5/16" thick
- Blade is mounted using 2" tube and a 1" x 12" bolt, making it easily replaceable
- 1 Year Warranty Manufacturer's Defect
- Heavy duty construction and Powder coat finish

## Specifications:

|         |              |               | Disc          |                 |               |
|---------|--------------|---------------|---------------|-----------------|---------------|
| Model # | <u>Width</u> | <u>Length</u> | <u>Height</u> | <b>Diameter</b> | <u>Weight</u> |
| IS - 24 | 45.5"        | 54"           | 22"           | 24"             | 280 lbs       |