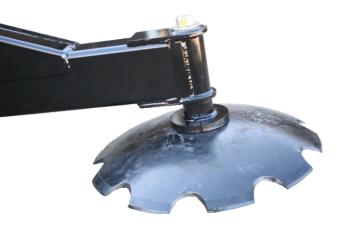

## Features:

- For use with any skid steer, tractor or loader with a universal skid steer mount
- The IS-24 is an excellent tool for the removal of hard-packed snow and ice from driveways, parking lots and bike paths
- The versatile tool is also excellent for the removal of ceramic tile, laminate flooring or glued carpet
- The Ice Scraper is built to stand up to the demands of commercial customers. Laser cut 3/8" plate, main pivot pin gussets. Heavy main frame made from 4" x 6" steel tube
- The scraper blade is 24" diameter x 5/16" thick
- Blade is mounted using 2" tube and a 1" x 12" bolt, making it easily replaceable
- 1 Year Warranty Manufacturer's Defect
- Heavy duty construction and Powder coat finish

## Specifications:

|         |              |               | Disc          |                 |               |
|---------|--------------|---------------|---------------|-----------------|---------------|
| Model # | <u>Width</u> | <u>Length</u> | <u>Height</u> | <b>Diameter</b> | <u>Weight</u> |
| IS - 24 | 45.5"        | 54"           | 22"           | 24"             | 280 lbs       |