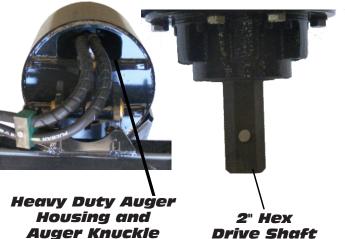

## Features:

- Fits skid steers and loaders with a universal mount
- Heavy duty planetary drive unit with a 2" Hexagon Output Shaft
- Unit comes complete with mount plate, cradle, knuckle and drive unit
- The planetary drive is completely sealed, with all the moving parts operating in oil for great lubrication.
- All gear design extends the unit's life and reduces maintenance and downtime
- Reverse Rotation allows for cleaning of debris and guickly backing out of the hole
- Swivelling auger head is self-plumbing for straight holes on uneven terrain
- 1 Year Warranty Manufacturer's Defect
- Heavy duty construction and Powder coat finish