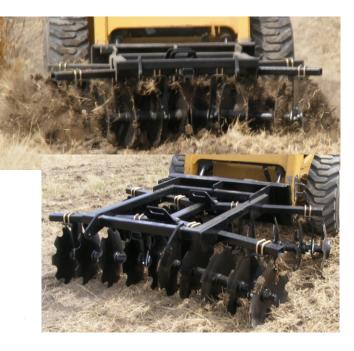

## Features:

- For use with any skid steer, tractor or loader with a universal skid steer mount
- Allows for fast and easy soil breaking
- 78" Working width
- The angle of the gangs are manually adjustable to work a variety of different soil conditions
- Notched Discs 20" Diameter x 4.5mm Thick
- 1-1/8" Shaft Size / Square Axles
- 7-1/2" Disc Spacing
- Greasable square flange bearings
- Solid square tube frame and 2" x 3" gang tubes
- Durable construction including laser cut steel and our Grid-Lock Manufacturing Technique
- Powder coat finish
- 1 Year Manufacturer's Defect Warranty

## **Specifications:**

| Model# | Frame<br>Width | Frame                | Disc<br>Height       | # of<br>Discs | Disc                   | Waight                   |
|--------|----------------|----------------------|----------------------|---------------|------------------------|--------------------------|
| DD-80  | 78"            | <u>Length</u><br>72" | <u>Height</u><br>20" | 20            | <u>Type</u><br>Notched | <u>Weight</u><br>940 lbs |
| 00-00  | 70             | 12                   | 20                   | 20            | NOICHEU                | 940 ID3                  |